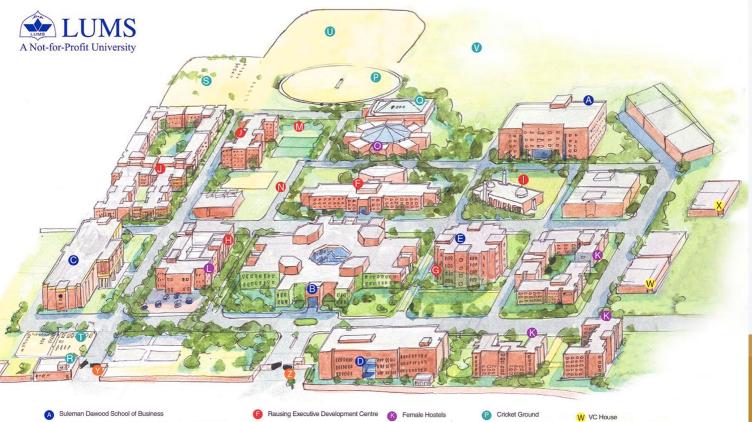

## Syed Babar Ali School of Science and Engineering (SBASSE) Incoming Students Orientation 2023 Schedule

Every school has a unique schedule. Please follow your school's schedule for orientation details. Use the campus map to identify in -person venues. Map markers are enclosed in brackets. \*\*Mandatory sessions in red\*\*

- Mushtaq Ahmad Gurmani School of Humanities & Social Sciences
  (VC Office Academic Block)
- Syed Babar Ali School of Science & Engineering
- Shaikh Ahmad Hassan School of Law
  Syed Ahsan Ali & Syed Maratib Ali School of Education
- G Gad & Birgit Rausing Library
  Executive Dining Centre
  Mosque

Male Hostels

- Super Store/ATM
  Tennis Court
  Volleyball Court
  Sports Complex (Gyms)
- Coca-Cola Aquatic Centre
  Vigilance Office
- S Free Car Parking
- Visitor Parking
- Football Ground
  Hockey Ground

X Daycare Centre V In Gate 2 Out Gate